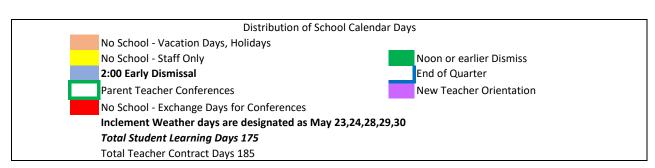

May 11: Graduation at 2 p.m.

May 22: End of 4th Qtr-2nd Sem/50 and 94 days

May 23: Teacher Workday

| 2:00 Early Dismissal for        |
|---------------------------------|
| <b>Professional Development</b> |
| All Early Dismissals at 2:00    |

1st semester = 81 learning days 2nd semester = 94 learning days

| June 2024 |                     |    |    |    |    |    |  |  |  |  |
|-----------|---------------------|----|----|----|----|----|--|--|--|--|
| Sun       | Mon Tue Wed Thu Fri |    |    |    |    |    |  |  |  |  |
|           |                     |    |    |    |    | 1  |  |  |  |  |
| 2         | 3                   | 4  | 5  | 6  | 7  | 8  |  |  |  |  |
| 9         | 10                  | 11 | 12 | 13 | 14 | 15 |  |  |  |  |
| 16        | 17                  | 18 | 19 | 20 | 21 | 22 |  |  |  |  |
| 23        | 24                  | 25 | 26 | 27 | 28 | 29 |  |  |  |  |
| 30        |                     |    |    |    |    |    |  |  |  |  |
|           |                     |    |    |    |    |    |  |  |  |  |